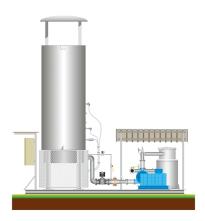

## High temperature combustion and extraction system

High temperature biogas extraction and combustion unit. Can be designed and built to meet the specific needs of the end user without limits concerning dimensions, instrumentation, capacities and powers.

## Features:

- Filter and pipes in AISI 304 stainless steel
- · Galvanized steel frame
- Flame flare contained in an enclosed chamber
- AISI 304 stainless steel combustion chamber coated with ceramic fibre (100-150 mm thick)
- AISI 304 stainless steel combustion chimney coated with ceramic fibre (100-150 mm thick)
- Stainless steel burner with multiple nozzle
- Combustion range: 25-50% methane (see graph)
- Combustion temperature 850 1100 °C
- Flame retention > 0.3 sec
- Value of residual oxygen in combustion fumes
  >6% of design capacity
- · Automatic comburent air adjustment
- Minimum operating range: 1/5 of rated capacity
- PLC operation
- Compliant with ATEX standards and main sector directives