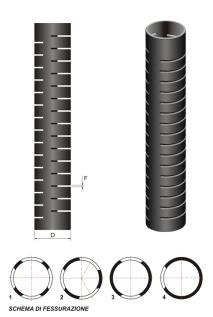

## standard and slotted tubes

HDPE slotted and normal pipes designed to collect the leachate and the biogas from landfills as well as draining in constructions works.

Features:

• Width of slot (F): 6 mm (other dimensions available on request)

- Wheelbase 60 mm (other wheelbases available on request)
- Draining surface 3-7% from the total surface

• Joint between pipes: electrical sleeve, sleeve with screws. flanged connection, press-fit joint;